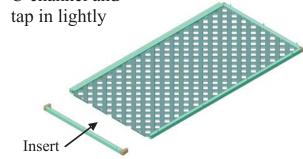

## Step 6

Remove the tabs from the bottom of the lattice, then insert the plastic corners into each end of the bottom C-channel and