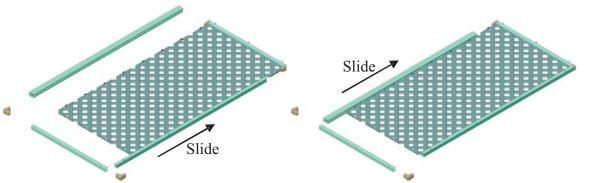

## Step 4

Slide the side C-channel over the tabs up to the moulded corner and tap in lightly.

Step 5

Slide on the other side C-channel as per step 4.