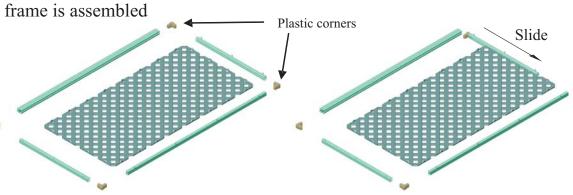

#### Step 1

Lay out parts on a clean surface. The attachment brackets can be fitted to the C-channel before the frame is assembled.

# Step 3

Insert a plastic corner into each end of the top C-channel and tap in lightly.