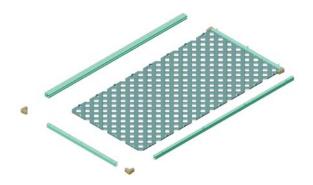

#### Step 1

Lay out parts on a clean surface. The attachment brackets can be fitted to the C-channel before the frame is assembled.